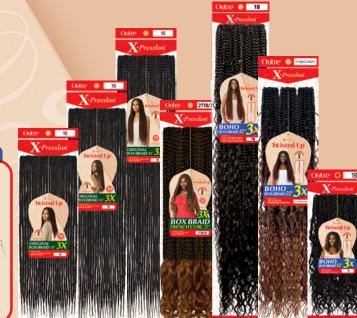

ORIGINAL BOHO GODDESS

04 PRE-STRETCHED BRAID 42" 3X PRE-STRETCHED BRAID 52" 3X

06 OUTRE BOHO STYLE ITEMS

OUTRE BOHO STYLE ITEMS

X-Pression
Twisted Up

OUTRE ALL BOX BRAIDS

14

**EveryWear** 

# HOW TO MAKE BOHO STYLE

WITH WATERWAVE FRO TWIST + MYTRESSES GOLD BULK HAIR

X-Pression Twisted Up WATERWAVE FRO TWIST 22" 2)

Influencer, Hairiscope, mixed and matched Outre products to create this hip-length, beautiful Boho style.

But there's more than just one Boho look! With X-Pression, Twisted Up, and MyTresses Gold Bulk Hair, professional and DIY braiders can create them all.

Section hair and secure with small hair ties. "

# ORIGINAL BOX BRAID 18"/24"/30" 3X

# BOX BRAID FRENCH CURL 22" 3X

### **OUTRE BOX BRAIDS: SLAY THE DIY WAY**

- Made with 100% Premium Synthetic Fiber
- Quick, Long-Lasting Protective Style
- Easy to Maintain & Manage
- Soft Texture & Lightweight

2T1B/425

MACCHIATO