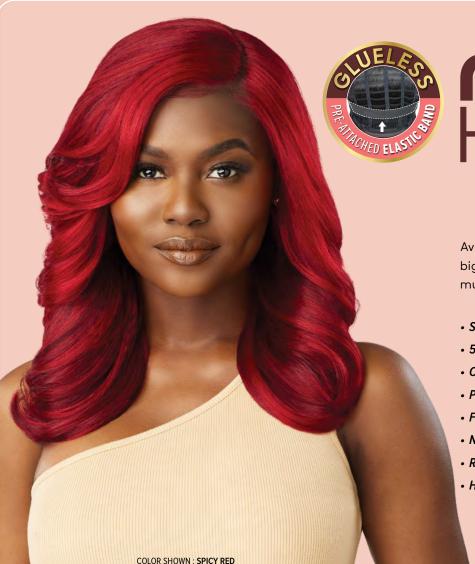

# melted HAIRLINE

LACE FRONT WIG

Available in hot colors like Spicy Red, Rubina's big, defined, mid-length curls are this season's must-have.

- Soft HD Transparent Lace
- 5" Deep Parting
- Completely Pre-Plucked Hairline & Sideburns
- Pre-Attached Wide Elastic Band for Secure Fit
- Fast, Easy & Effortless Glueless Installs
- Natural Baby Hairs
- Redesigned ComfortFit Ear Contour
- · High Heat Resistant Fiber

RUBINA 18"

AVAILABLE COLORS 1, 1B, 2, SPICY RED. DR2/GINGER COPPER, DR4/SANDY BLONDE. **DRFF AMBER SUNSET.** DRFF CARAMEL MOCHA **DRFF4/GOLDEN HONEY** 

COLOR SHOWN:
DRF2/AUBURN SPICE, DR DRAGON FRUIT, DR DRAGON FRUIT (LEFT TO RIGHT)