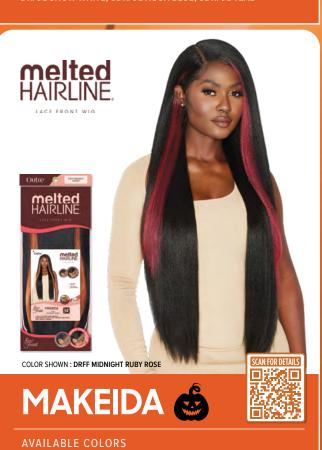

1, 1B, 2, STRAWBERRY GOLD, DR2/CHOCOLATE SWIRL, DR4/BL SOFT BLONDE,
DRST4/CHOCOLATE GOLD, DRST4/GINGER SPICE, DRFF2/CHERRY RED, DRFF2/DARK HONEY MELT

OCTOBER 2023 | OUTRE.COM OCTOBER 2023 | OUTRE.COM SYNTHETIC LACE WIG // MELTED HAIRLINE LACE FRONT WIG SYNTHETIC LACE WIG // EVERYWEAR LACE FRONT WIG

# melted HAIRLINE

LACE FRONT WIG

Available in hot colors like Spicy Red, Rubina's big, defined, mid-length curls are this season's must-have.

- Soft HD Transparent Lace
- 5" Deep Parting
- Completely Pre-Plucked Hairline & Sideburns
- Pre-Attached Wide Elastic Band for Secure Fit
- Fast, Easy & Effortless Glueless Installs
- Natural Baby Hairs
- Redesigned ComfortFit Ear Contour
- · High Heat Resistant Fiber

RUBINA 18"

AVAILABLE COLORS 1, 1B, 2, SPICY RED. DR2/GINGER COPPER, DR4/SANDY BLONDE. **DRFF AMBER SUNSET.** DRFF CARAMEL MOCHA **DRFF4/GOLDEN HONEY** 

COLOR SHOWN:
DRF2/AUBURN SPICE, DR DRAGON FRUIT, DR DRAGON FRUIT (LEFT TO RIGHT)