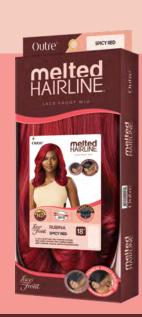

# melted HAIRLINE

LACE FRONT WIG

Available in hot colors like Spicy Red, Rubina's big, defined, mid-length curls are this season's must-have.

- Soft HD Transparent Lace
- 5" Deep Parting
- Completely Pre-Plucked Hairline & Sideburns
- Pre-Attached Wide Elastic Band for Secure Fit
- Fast, Easy & Effortless Glueless Installs
- Natural Baby Hairs
- Redesigned ComfortFit Ear Contour
- · High Heat Resistant Fiber