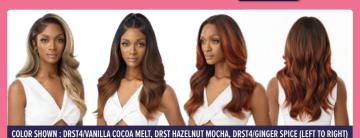

#### FULLY HAND-TIED 13"X6" LACE WIG

Faris offers face framing layers, flattering fall colors and the ability to part freely.

With Keeshon, get parting freedom, styling options and the perfect amount of texture.

Moniece features gorgeous, 24" wand curls and multi-faceted colors.

- Fully Hand-Tied 13" x 6" Frontal
- Ear-to-Ear Soft HD Transparent Lace
- Natural Baby Hairs
- Comes With Pre-Attached Elastic Band
- Fast, Easy & Effortless Glueless Installs
- Pre-Plucked Hairline
- Heat-Styling Friendly