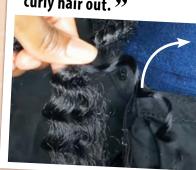

# **FINISH IT**

Continue twisting to ends. Finish by knotting a loose piece of Twisted Up hair Waterwave Fro Twist. Use nail glue to seal ends. "

OCTOBER 2023 | OUTRE.COM

100% PREMIUM SYNTHETIC BRAID // TWISTED UP BOHO STYLES