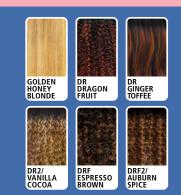

RUBINA 18"

AVAILABLE COLORS 1, 1B, 2, SPICY RED. DR2/GINGER COPPER, DR4/SANDY BLONDE. **DRFF AMBER SUNSET.** DRFF CARAMEL MOCHA **DRFF4/GOLDEN HONEY** 

COLOR SHOWN:
DRF2/AUBURN SPICE, DR DRAGON FRUIT, DR DRAGON FRUIT (LEFT TO RIGHT)