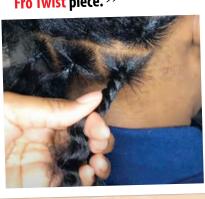

# **TWIST IT**

Blend and twist natural hair with Twisted Up Waterwave Fro Twist piece. 99

with 1 piece of curly, MyTresses Gold Label Bulk Hair. Leave some of the curly hair out. 99