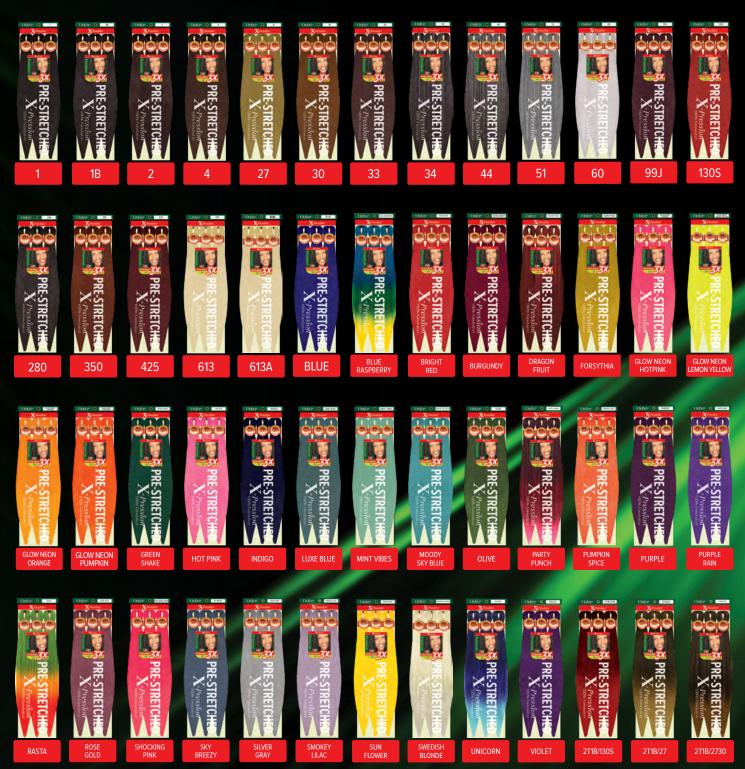

#### PRE-STRETCHED BRAID 42" 3X

AVAILABLE COLOR

1, 130S, 1B, 2, 27, 30, 33, 34, 350, 4, 425, 44, 51, 60, 280, 613, 613A, 99J, 2T1B/130S, 2T1B/27, 2T1B/2730, 2T1B/27613, 2T1B/30, 2T1B/350, 2T1B/350, 2T1B/60, 2T1B/BLUE, 2T1B/BURGUNDY, 2T1B/FORSYTHIA, 2T1B/INDIGO, 2T1B/LUXE BLUE, 2T1B/MINT VIBES, 2T1B/OLIVE, 2T1B/SHOCKING PINK, BLUE, BURGUNDY, DRAGON FRUIT, FORSYTHIA, INDIGO, LUXE BLUE, M1B/30, M1B/350, M1B/425, M4/30, M4/27/30, M4/27/613, M27/613, M27/30/613, M27/30, MINT VIBES, OLIVE, PURPLE, SHOCKING PINK, VIOLET

#### PRE-STRETCHED BRAID 52" 3X

AVAILABLE COLORS

M1B/30

1, 1B, 2, 4, 27, 30, 33, 34, 44, 51, 60, 99J, 130S, 280, 350, 425, 613, 613A, BLUE, BLUE RASPBERRY, BRIGHT RED, BURGUNDY, DRAGON FRUIT, FORSYTHIA, GLOW NEON HOTPINK, GLOW NEON LEMON YELLOW, GLOW NEON ORANGE, GLOW NEON PUMPKIN, GREEN SHAKE, HOT PINK, INDIGO, LUXE BLUE, MINT VIBES, MOODY SKY BLUE, OLIVE, PARTY PUNCH, PUMPKIN SPICE, PURPLE, PURPLE RAIN, RASTA, ROSE GOLD, SHOCKING PINK, SKY BREEZY, SILVER GRAY, SMOKEY LILAC, SUN FLOWER, SWEDISH BLONDE, UNICORN, VIOLET, 2T1B/130S, 2T1B/27, 2T1B/2730, 2T1B/27613, 2T1B/30, 2T1B/33, 2T1B/350, 2T1B/60, 2T1B/BLUE, 2T1B/BURGUNDY, 2T1B/FORSYTHIA, 2T1B/INDIGO, 2T1B/LUXE BLUE, 2T1B/MINT VIBES, 2T1B/OLIVE, 2T1B/PURPLE, 2T1B/ROSE GOLD, 2T1B/SHOCKING PINK, 2T1B/SILVER GRAY, M1B/30, M1B/350, M1B/425, M4/30, M27/30, M27/613, M27/30/613, M4/27/30, M4/27/613