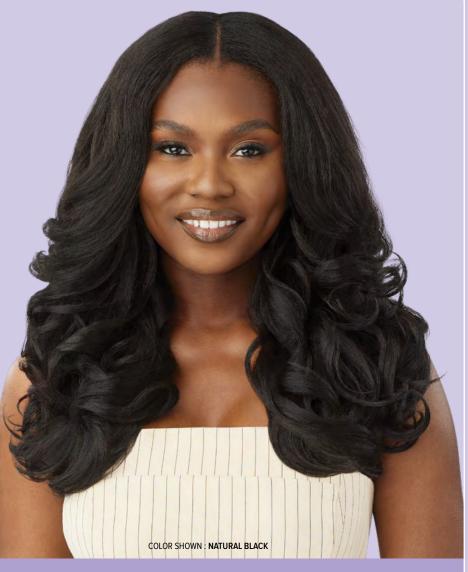

# LEAVE OUT WIG

Dominican Body Curl's textured, salon-blowout style makes this u-part wig both beautiful and effortlessly blendable.

- Human Hair Blend with Natural Luster
- Thin, Hidden Weft with Hand-Tied Edges
- Narrower U-Part Opening for Less Leave Out
- Reveals Your Own Part for a Natural Look
- Shiftable Place the Part Anywhere
- Clips & Combs for Security
- Heat-Styling Friendly
- Bacteria-Resistant Cap

### JET BLACK, NATURAL BLACK, NATURAL BROWN, CHOCOLATE BROWN. DR DRAGON FRUIT, DR GINGER TOFFEE DR1B/2T3027

### AVAILABLE COLORS DOMINICAN BODY CURL 20"

wigpop

SYNTHETIC FULL WIG

Create a look fit for a princess with Polaris's feathered bangs, and curls!

- Easy to Wear, Elevated Looks
- Special Styles: More Curls, More Textures, More Length
- Ready to Wear & Go
- Heat-Styling Friendly