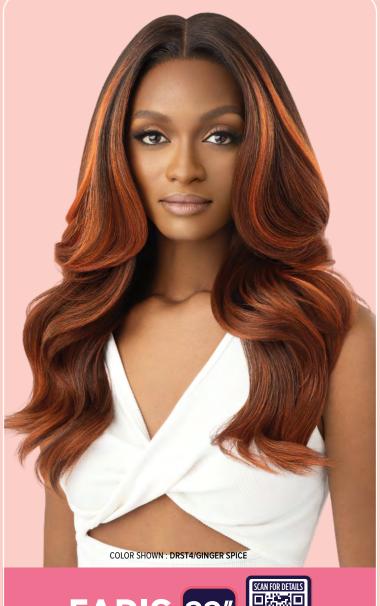

#### FULLY HAND-TIED 13"X6" LACE WIG

Faris offers face framing layers, flattering fall colors and the ability to part freely.

With Keeshon, get parting freedom, styling options and the perfect amount of texture.

Moniece features gorgeous, 24" wand curls and multi-faceted colors.

- Fully Hand-Tied 13" x 6" Frontal
- Ear-to-Ear Soft HD Transparent Lace
- Natural Baby Hairs
- Comes With Pre-Attached Elastic Band
- Fast, Easy & Effortless Glueless Installs
- Pre-Plucked Hairline
- Heat-Styling Friendly