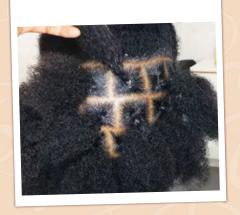

But there's more than just one Boho look! With X-Pression, Twisted Up, and MyTresses Gold Bulk Hair, professional and DIY braiders can create them all.

Section hair and secure with small hair ties. "

# **CROCHET IT**

Crochet a piece of Twisted Up Waterwave Fro Twist into