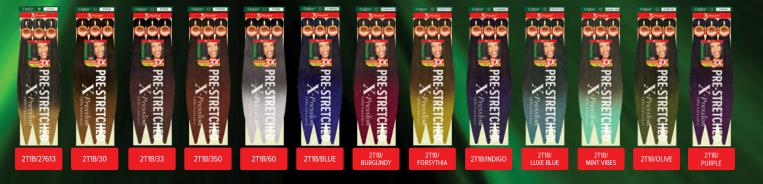

#### PRE-STRETCHED BRAID 42" 3X

AVAILABLE COLOR

1, 130S, 1B, 2, 27, 30, 33, 34, 350, 4, 425, 44, 51, 60, 280, 613, 613A, 99J, 2T1B/130S, 2T1B/27, 2T1B/2730, 2T1B/27613, 2T1B/30, 2T1B/350, 2T1B/350, 2T1B/60, 2T1B/BLUE, 2T1B/BURGUNDY, 2T1B/FORSYTHIA, 2T1B/INDIGO, 2T1B/LUXE BLUE, 2T1B/MINT VIBES, 2T1B/OLIVE, 2T1B/SHOCKING PINK, BLUE, BURGUNDY, DRAGON FRUIT, FORSYTHIA, INDIGO, LUXE BLUE, M1B/30, M1B/350, M1B/425, M4/30, M4/27/30, M4/27/613, M27/613, M27/30/613, M27/30, MINT VIBES, OLIVE, PURPLE, SHOCKING PINK, VIOLET