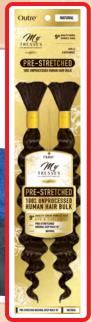

# HOW TO MAKE BOHO STYLE

WITH WATERWAVE FRO TWIST + MYTRESSES GOLD BULK HAIR

X-Pression Twisted Up WATERWAVE FRO TWIST 22" 2)

Influencer, Hairiscope, mixed and matched Outre products to create this hip-length, beautiful Boho style.