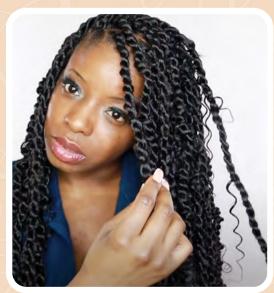

# HOW TO MAKE BOHO STYLE

WITH WATERWAVE FRO TWIST + MYTRESSES GOLD BULK HAIR

X-Pression Twisted Up WATERWAVE FRO TWIST 22" 2)

Influencer, Hairiscope, mixed and matched Outre products to create this hip-length, beautiful Boho style.

But there's more than just one Boho look! With X-Pression, Twisted Up, and MyTresses Gold Bulk Hair, professional and DIY braiders can create them all.

Section hair and secure with small hair ties. "