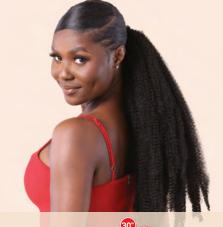

# SPRINGY AFRO TWIST

Springy Bohemian Twist has more texture than Waterwave Fro Twist, and looser curls than Springy Afro Twist. These 4A curls are voluminous and silky with a hint of texture. Creates slightly textured Passion Twist, locs with sheen and endless additional styles. 4A hair type.

#### THE HAIR THAT DOES IT ALL

Crochet, ponytails, twists and more. It's up to you how you twist it up.