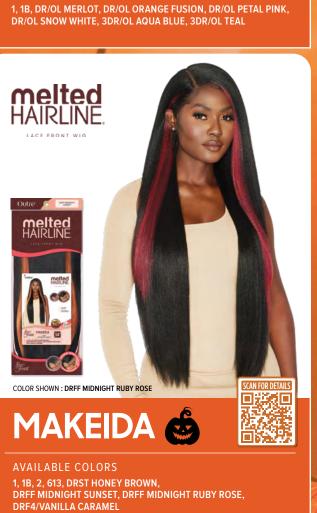

1, 1B, 2, STRAWBERRY GOLD, DR2/CHOCOLATE SWIRL, DR4/BL SOFT BLONDE,
DRST4/CHOCOLATE GOLD, DRST4/GINGER SPICE, DRFF2/CHERRY RED, DRFF2/DARK HONEY MELT

OCTOBER 2023 | OUTRE.COM OCTOBER 2023 | OUTRE.COM SYNTHETIC LACE WIG // MELTED HAIRLINE LACE FRONT WIG SYNTHETIC LACE WIG // EVERYWEAR LACE FRONT WIG

# melted HAIRLINE

LACE FRONT WIG

Available in hot colors like Spicy Red, Rubina's big, defined, mid-length curls are this season's must-have.

- Soft HD Transparent Lace
- 5" Deep Parting
- Completely Pre-Plucked Hairline & Sideburns
- Pre-Attached Wide Elastic Band for Secure Fit
- Fast, Easy & Effortless Glueless Installs
- Natural Baby Hairs
- Redesigned ComfortFit Ear Contour
- · High Heat Resistant Fiber

RUBINA 18"

AVAILABLE COLORS 1, 1B, 2, SPICY RED. DR2/GINGER COPPER, DR4/SANDY BLONDE. **DRFF AMBER SUNSET.** DRFF CARAMEL MOCHA **DRFF4/GOLDEN HONEY** 

COLOR SHOWN:
DRF2/AUBURN SPICE, DR DRAGON FRUIT, DR DRAGON FRUIT (LEFT TO RIGHT)