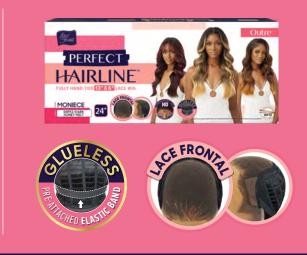

#### FULLY HAND-TIED 13"X6" LACE WIG

Faris offers face framing layers, flattering fall colors and the ability to part freely.

With Keeshon, get parting freedom, styling options and the perfect amount of texture.

Moniece features gorgeous, 24" wand curls and multi-faceted colors.

- Fully Hand-Tied 13" x 6" Frontal
- Ear-to-Ear Soft HD Transparent Lace
- Natural Baby Hairs
- Comes With Pre-Attached Elastic Band
- Fast, Easy & Effortless Glueless Installs
- Pre-Plucked Hairline
- Heat-Styling Friendly

# melted HAIRLINE

LACE FRONT WIG

Available in hot colors like Spicy Red, Rubina's big, defined, mid-length curls are this season's must-have.

- Soft HD Transparent Lace
- 5" Deep Parting
- Completely Pre-Plucked Hairline & Sideburns
- Pre-Attached Wide Elastic Band for Secure Fit
- Fast, Easy & Effortless Glueless Installs
- Natural Baby Hairs
- Redesigned ComfortFit Ear Contour
- · High Heat Resistant Fiber