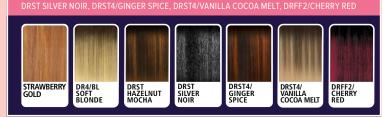

1, 1B, 2, STRAWBERRY GOLD, DR4/BL SOFT BLONDE, DRST HAZELNUT MOCHA,
DRST SILVER NOIR, DRST4/GINGER SPICE, DRST4/VANILLA COCOA MELT, DRFF2/CHERRY RE