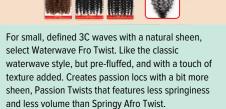

# SPRINGY AFRO TWIST

Springy Bohemian Twist has more texture than Waterwave Fro Twist, and looser curls than Springy Afro Twist. These 4A curls are voluminous and silky with a hint of texture. Creates slightly textured Passion Twist, locs with sheen and endless additional styles. 4A hair type.