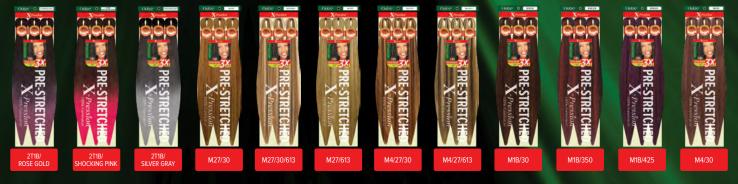

#### PRE-STRETCHED BRAID 52" 3X

AVAILABLE COLORS

M1B/30

1, 1B, 2, 4, 27, 30, 33, 34, 44, 51, 60, 99J, 130S, 280, 350, 425, 613, 613A, BLUE, BLUE RASPBERRY, BRIGHT RED, BURGUNDY, DRAGON FRUIT, FORSYTHIA, GLOW NEON HOTPINK, GLOW NEON LEMON YELLOW, GLOW NEON ORANGE, GLOW NEON PUMPKIN, GREEN SHAKE, HOT PINK, INDIGO, LUXE BLUE, MINT VIBES, MOODY SKY BLUE, OLIVE, PARTY PUNCH, PUMPKIN SPICE, PURPLE, PURPLE RAIN, RASTA, ROSE GOLD, SHOCKING PINK, SKY BREEZY, SILVER GRAY, SMOKEY LILAC, SUN FLOWER, SWEDISH BLONDE, UNICORN, VIOLET, 2T1B/130S, 2T1B/27, 2T1B/2730, 2T1B/27613, 2T1B/30, 2T1B/33, 2T1B/350, 2T1B/60, 2T1B/BLUE, 2T1B/BURGUNDY, 2T1B/FORSYTHIA, 2T1B/INDIGO, 2T1B/LUXE BLUE, 2T1B/MINT VIBES, 2T1B/OLIVE, 2T1B/PURPLE, 2T1B/ROSE GOLD, 2T1B/SHOCKING PINK, 2T1B/SILVER GRAY, M1B/30, M1B/350, M1B/425, M4/30, M27/30, M27/613, M27/30/613, M4/27/30, M4/27/613