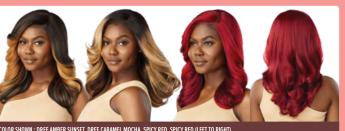

RUBINA 18"

AVAILABLE COLORS 1, 1B, 2, SPICY RED. DR2/GINGER COPPER, DR4/SANDY BLONDE. **DRFF AMBER SUNSET.** DRFF CARAMEL MOCHA **DRFF4/GOLDEN HONEY** 

COLOR SHOWN:
DRF2/AUBURN SPICE, DR DRAGON FRUIT, DR DRAGON FRUIT (LEFT TO RIGHT)