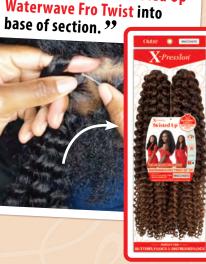

# **CROCHET IT**

Crochet a piece of Twisted Up Waterwave Fro Twist into

# **TWIST IT**

Blend and twist natural hair with Twisted Up Waterwave Fro Twist piece. 99

with 1 piece of curly, MyTresses Gold Label Bulk Hair. Leave some of the curly hair out. 99