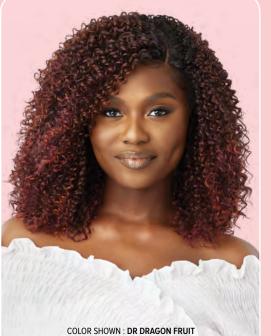

# melted HAIRLINE

LACE FRONT WIG

Available in hot colors like Spicy Red, Rubina's big, defined, mid-length curls are this season's must-have.

- Soft HD Transparent Lace
- 5" Deep Parting
- Completely Pre-Plucked Hairline & Sideburns
- Pre-Attached Wide Elastic Band for Secure Fit
- Fast, Easy & Effortless Glueless Installs
- Natural Baby Hairs
- Redesigned ComfortFit Ear Contour
- · High Heat Resistant Fiber

RUBINA 18"

AVAILABLE COLORS 1, 1B, 2, SPICY RED. DR2/GINGER COPPER, DR4/SANDY BLONDE. **DRFF AMBER SUNSET.** DRFF CARAMEL MOCHA **DRFF4/GOLDEN HONEY** 

COLOR SHOWN:
DRF2/AUBURN SPICE, DR DRAGON FRUIT, DR DRAGON FRUIT (LEFT TO RIGHT)