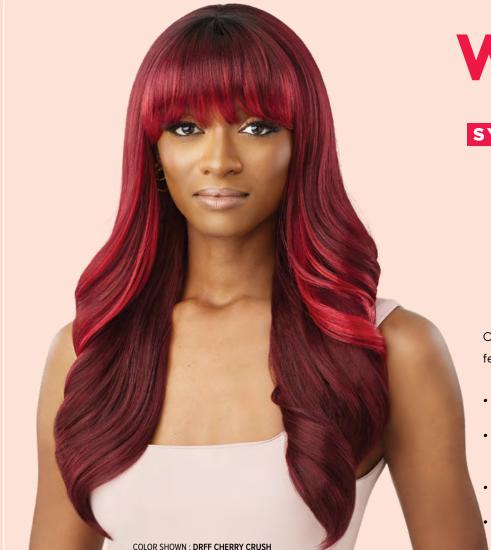

# melted HAIRLINE

LACE FRONT WIG

Available in hot colors like Spicy Red, Rubina's big, defined, mid-length curls are this season's must-have.

- Soft HD Transparent Lace
- 5" Deep Parting
- Completely Pre-Plucked Hairline & Sideburns
- Pre-Attached Wide Elastic Band for Secure Fit
- Fast, Easy & Effortless Glueless Installs
- Natural Baby Hairs
- Redesigned ComfortFit Ear Contour
- · High Heat Resistant Fiber

RUBINA 18"

AVAILABLE COLORS 1, 1B, 2, SPICY RED. DR2/GINGER COPPER, DR4/SANDY BLONDE. **DRFF AMBER SUNSET.** DRFF CARAMEL MOCHA **DRFF4/GOLDEN HONEY** 

COLOR SHOWN:
DRF2/AUBURN SPICE, DR DRAGON FRUIT, DR DRAGON FRUIT (LEFT TO RIGHT)