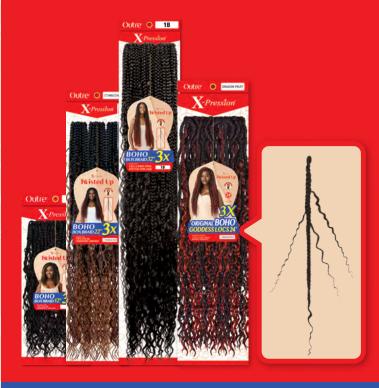

ORIGINAL BOHO GODDESS

04 PRE-STRETCHED BRAID 42" 3X PRE-STRETCHED BRAID 52" 3X

06 OUTRE BOHO STYLE ITEMS

OUTRE BOHO STYLE ITEMS

X-Pression
Twisted Up

OUTRE ALL BOX BRAIDS

14

**EveryWear** 

#### PRE-STRETCHED BRAID 42" 3X

AVAILABLE COLOR

1, 130S, 1B, 2, 27, 30, 33, 34, 350, 4, 425, 44, 51, 60, 280, 613, 613A, 99J, 2T1B/130S, 2T1B/27, 2T1B/2730, 2T1B/27613, 2T1B/30, 2T1B/350, 2T1B/350, 2T1B/60, 2T1B/BLUE, 2T1B/BURGUNDY, 2T1B/FORSYTHIA, 2T1B/INDIGO, 2T1B/LUXE BLUE, 2T1B/MINT VIBES, 2T1B/OLIVE, 2T1B/SHOCKING PINK, BLUE, BURGUNDY, DRAGON FRUIT, FORSYTHIA, INDIGO, LUXE BLUE, M1B/30, M1B/350, M1B/425, M4/30, M4/27/30, M4/27/613, M27/613, M27/30/613, M27/30, MINT VIBES, OLIVE, PURPLE, SHOCKING PINK, VIOLET

#### PRE-STRETCHED BRAID 52" 3X

AVAILABLE COLORS

M1B/30

1, 1B, 2, 4, 27, 30, 33, 34, 44, 51, 60, 99J, 130S, 280, 350, 425, 613, 613A, BLUE, BLUE RASPBERRY, BRIGHT RED, BURGUNDY, DRAGON FRUIT, FORSYTHIA, GLOW NEON HOTPINK, GLOW NEON LEMON YELLOW, GLOW NEON ORANGE, GLOW NEON PUMPKIN, GREEN SHAKE, HOT PINK, INDIGO, LUXE BLUE, MINT VIBES, MOODY SKY BLUE, OLIVE, PARTY PUNCH, PUMPKIN SPICE, PURPLE, PURPLE RAIN, RASTA, ROSE GOLD, SHOCKING PINK, SKY BREEZY, SILVER GRAY, SMOKEY LILAC, SUN FLOWER, SWEDISH BLONDE, UNICORN, VIOLET, 2T1B/130S, 2T1B/27, 2T1B/2730, 2T1B/27613, 2T1B/30, 2T1B/33, 2T1B/350, 2T1B/60, 2T1B/BLUE, 2T1B/BURGUNDY, 2T1B/FORSYTHIA, 2T1B/INDIGO, 2T1B/LUXE BLUE, 2T1B/MINT VIBES, 2T1B/OLIVE, 2T1B/PURPLE, 2T1B/ROSE GOLD, 2T1B/SHOCKING PINK, 2T1B/SILVER GRAY, M1B/30, M1B/350, M1B/425, M4/30, M27/30, M27/613, M27/30/613, M4/27/30, M4/27/613