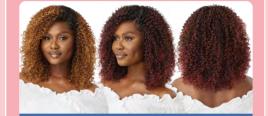

# melted HAIRLINE

LACE FRONT WIG

Available in hot colors like Spicy Red, Rubina's big, defined, mid-length curls are this season's must-have.

- Soft HD Transparent Lace
- 5" Deep Parting
- Completely Pre-Plucked Hairline & Sideburns
- Pre-Attached Wide Elastic Band for Secure Fit
- Fast, Easy & Effortless Glueless Installs
- Natural Baby Hairs
- Redesigned ComfortFit Ear Contour
- · High Heat Resistant Fiber

RUBINA 18"

AVAILABLE COLORS 1, 1B, 2, SPICY RED. DR2/GINGER COPPER, DR4/SANDY BLONDE. **DRFF AMBER SUNSET.** DRFF CARAMEL MOCHA **DRFF4/GOLDEN HONEY** 

COLOR SHOWN:
DRF2/AUBURN SPICE, DR DRAGON FRUIT, DR DRAGON FRUIT (LEFT TO RIGHT)