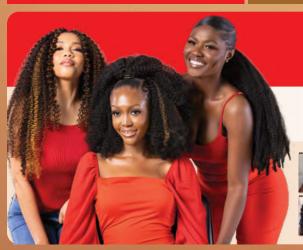

ORIGINAL BOHO GODDESS

04 PRE-STRETCHED BRAID 42" 3X PRE-STRETCHED BRAID 52" 3X

06 OUTRE BOHO STYLE ITEMS

OUTRE BOHO STYLE ITEMS

X-Pression
Twisted Up

OUTRE ALL BOX BRAIDS

14

**EveryWear** 

BOHO BOX BRAID 12" 3X

AVAILABLE COLORS 1, 1B, 2, 4, 613, 950, CT/BLUE, CT/DARK PURPLE, CT/DRAGON FRUIT,

T/HOTPINK, CT/MACCHIATO, CT/RED, CT/27, CT/30, CT/350, CT/425, CT/613

Available in various lengths and varieties,
Outre's style-in-a-pack options makes Boho
braids and locs DIY-friendly. No expensive
salon appointments needed; simply cornrow,
crochet, and go!