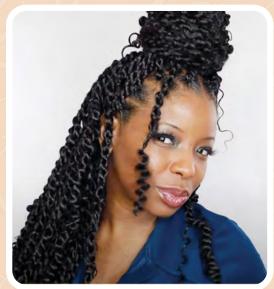

# HOW TO MAKE BOHO STYLE

WITH WATERWAVE FRO TWIST + MYTRESSES GOLD BULK HAIR

X-Pression Twisted Up WATERWAVE FRO TWIST 22" 2)

Influencer, Hairiscope, mixed and matched Outre products to create this hip-length, beautiful Boho style.

But there's more than just one Boho look! With X-Pression, Twisted Up, and MyTresses Gold Bulk Hair, professional and DIY braiders can create them all.

Section hair and secure with small hair ties. "